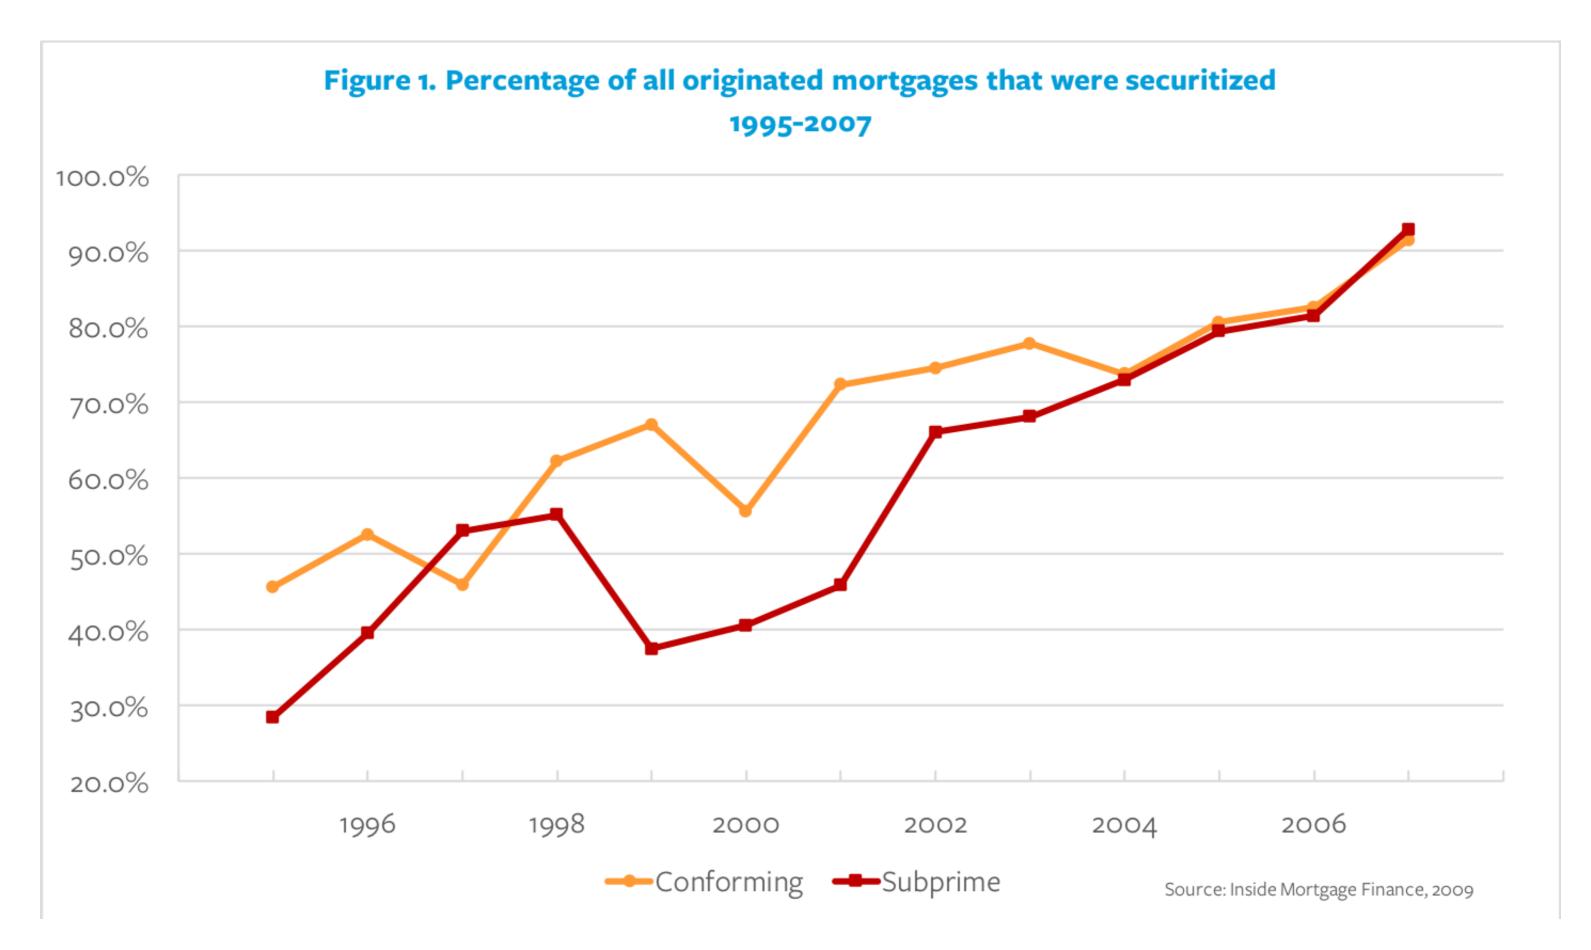

Explain What Caused The Great Depression



Explain What Caused The Great Depression



1/2

Mar 2, 2004 — To explain the current consensus on the causes of the Depression, I will first describe the debate as it existed before 1980, and then discuss how ...

The Great Depression, and the economic catastrophe that it was, is perhaps ... As explained by James Tobin, there was another reason for a "change in the .... May 13, 2020 — The Great Depression was caused by overspending. ... yanking money out of the banks in anticipation of them closing," Rauchway explained. "The primary cause of the Great Depression," reads the first sentence of Hoover's ... cultural characteristic goes a long way toward explaining the challenges that .... May 1, 1998 — The Shadow of the Great Depression and the Inflation of the 1970s was the shadow cast by